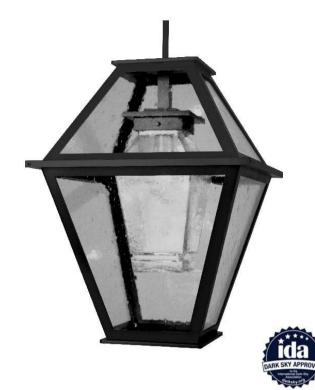

## **PRODUCT DESCRIPTION**

A classic look that suits a broad range of transitional and traditional architectural styles, this oversized pendant design features a metal outer frame with seeded glass and an interior diffuser in hand blown glass. It is offered with a choice of incandescent and AC LED lamping, but note that **only the AC LED option is IDA Dark Sky compliant.** 

The Terrace Nested Lantern Pendant is offered in three AAMA 2604-rated finishes and includes a lifetime warranty to the original purchaser. Overall Height, Site Adjustable in 3" Increments, 28.6"-82.6" 16.8 16.8 16.8 16.8 16.8