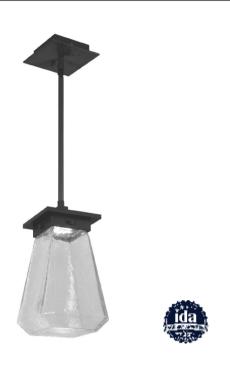

## PRODUCT DESCRIPTION

A fresh re-interpretation of an old-world lantern silhouette, the Beacon Pendant features a large artisan blown glass shade with a clear chilled texture. It is offered with both incandescent and AC LED lamping, but note that only the AC LED option is IDA Dark Sky compliant.

## PRODUCT SPECIFICATION

Construction: Aluminum Body With Blown Glass

Finish Options: AG SB TB

Glass Types:

Suspension Method:Ceiling Mount

Weight(lbs.): 10 **UL Rating:Wet** 

Top Diffuser: Closed

Bottom Diffuser:Closed, Glass