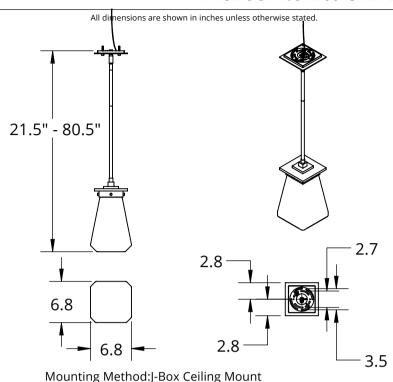

## PRODUCT SPECIFICATION

Construction: Aluminum Body With Blown Glass

Finish Options: AG SB TB

Glass Types:

Suspension Method:Ceiling Mount

Weight(lbs.): 10 **UL Rating:Wet** 

Top Diffuser: Closed

Bottom Diffuser:Closed, Glass