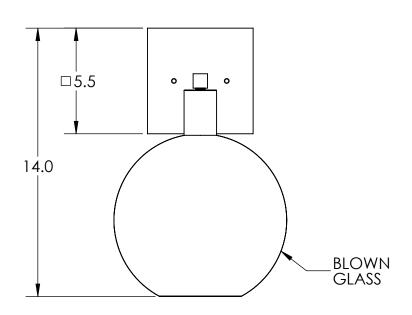

## SPECIFICATION DRAWING

Collection: TERRA Product #: IDB0047-14

Bulbs Not Included

Visit <u>hammertonstudio.com</u> for product options and specifications.

6/19/2017 (A)

|  | Mounting Packet: U               | Electrical Type: INCANDESCENT |
|--|----------------------------------|-------------------------------|
|  | Approximate lbs.: 9              | Bulb Qty: 1 Bulb Type: A19    |
|  | Finish: SEE WEB SITE FOR OPTIONS | Wattage: 40 Voltage: 120      |
|  | Top Diffuser: CLOSED             | Socket Type: MEDIUM BASE, E26 |
|  | Bottom Diffuser: OPEN            | UL Location: DRY              |
|  |                                  |                               |