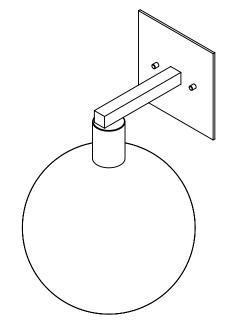

## SPECIFICATION DRAWING

Collection: TERRA Product #: IDB0047-14

Bulbs Not Included

Visit <u>hammertonstudio.com</u> for product options and specifications.

6/19/2017 (A)

|  | Mounting Packet: U               | Electrical Type: INCANDESCENT |
|--|----------------------------------|-------------------------------|
|  | Approximate lbs.: 9              | Bulb Qty: 1 Bulb Type: A19    |
|  | Finish: SEE WEB SITE FOR OPTIONS | Wattage: 40 Voltage: 120      |
|  | Top Diffuser: CLOSED             | Socket Type: MEDIUM BASE, E26 |
|  | Bottom Diffuser: OPEN            | UL Location: DRY              |
|  |                                  |                               |