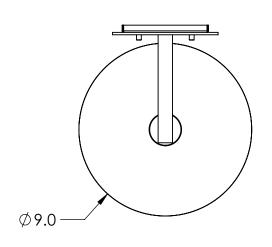

## SPECIFICATION DRAWING

Collection: TERRA Product #: IDB0047-14

Bulbs Not Included

Visit <u>hammertonstudio.com</u> for product options and specifications.

6/19/2017 (A)

|  | Mounting Packet: U               | Electrical Type: INCANDESCENT |
|--|----------------------------------|-------------------------------|
|  | Approximate lbs.: 9              | Bulb Qty: 1 Bulb Type: A19    |
|  | Finish: SEE WEB SITE FOR OPTIONS | Wattage: 40 Voltage: 120      |
|  | Top Diffuser: CLOSED             | Socket Type: MEDIUM BASE, E26 |
|  | Bottom Diffuser: OPEN            | UL Location: DRY              |
|  |                                  |                               |