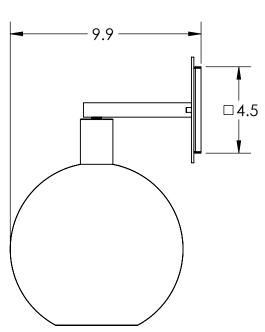

## SPECIFICATION DRAWING

Collection: TERRA Product #: IDB0047-14

Bulbs Not Included

Visit <u>hammertonstudio.com</u> for product options and specifications.

6/19/2017 (A)

|  | Mounting Packet: U               | Electrical Type: INCANDESCENT |
|--|----------------------------------|-------------------------------|
|  | Approximate lbs.: 9              | Bulb Qty: 1 Bulb Type: A19    |
|  | Finish: SEE WEB SITE FOR OPTIONS | Wattage: 40 Voltage: 120      |
|  | Top Diffuser: CLOSED             | Socket Type: MEDIUM BASE, E26 |
|  | Bottom Diffuser: OPEN            | UL Location: DRY              |
|  |                                  |                               |