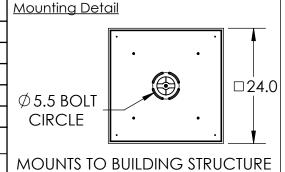

## SPECIFICATION DRAWING

Collection: TERRA Product #: CHB0047-09

Bulbs Not Included Visit <u>hammertonstudio.com</u> for product options and specifications.

6/19/2017 (A)

| Otyr O Bulls Tyrs or A10   |
|----------------------------|
| Qty: 9 Bulb Type: A19      |
| tage: 40 Voltage: 120      |
| ket Type: MEDIUM BASE, E26 |
| ocation: DRY               |
| <b>†</b>                   |

All fixtures created by Hammerton are handcrafted by artisans. Dimensions may vary up to 7/8".

© Copyright 2017. All rights in design, detail or invention of this drawing are reserved as the property of Hammerton. Any imitation or adaptation without written consent is strictly prohibited.