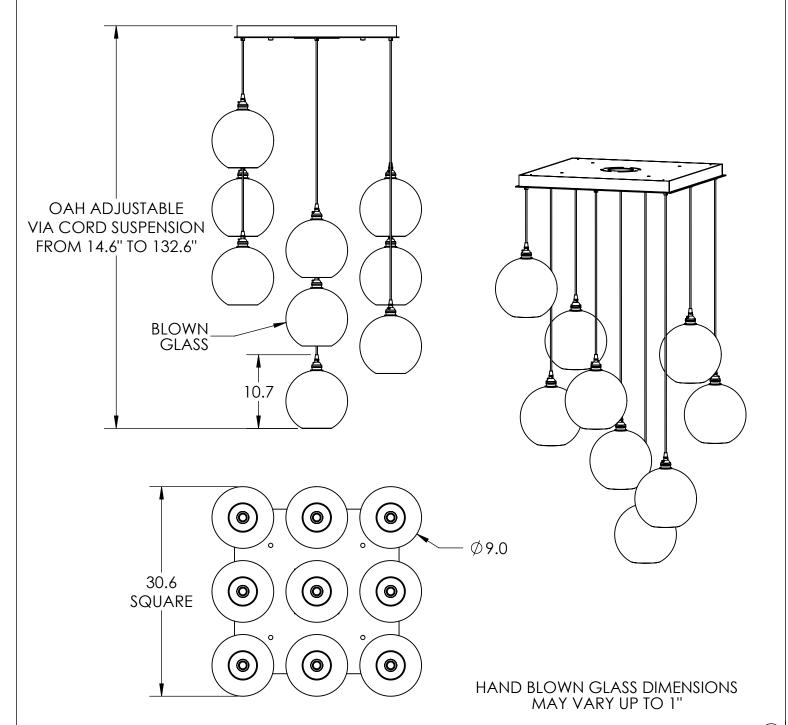

## SPECIFICATION DRAWING

Collection: TERRA Product #: CHB0047-09

Bulbs Not Included Visit <u>hammertonstudio.com</u> for product options and specifications.

6/19/2017 (A)

| Otyr O Bulls Tyrs or A10   |
|----------------------------|
| Qty: 9 Bulb Type: A19      |
| tage: 40 Voltage: 120      |
| ket Type: MEDIUM BASE, E26 |
| ocation: DRY               |
| <b>†</b>                   |

All fixtures created by Hammerton are handcrafted by artisans. Dimensions may vary up to 7/8".

© Copyright 2017. All rights in design, detail or invention of this drawing are reserved as the property of Hammerton. Any imitation or adaptation without written consent is strictly prohibited.