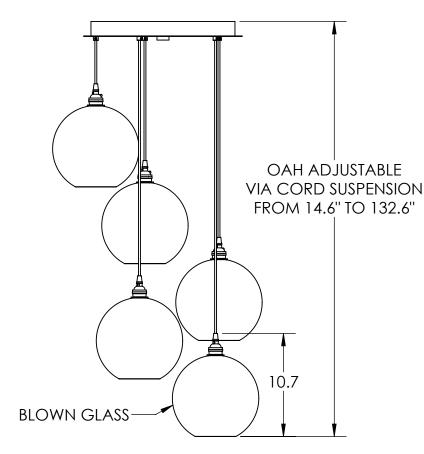

| Mounting Packet: W               | Electrical Type: INCANDESCENT |
|----------------------------------|-------------------------------|
| Approximate lbs.: 30             | Bulb Qty: 5 Bulb Type: A19    |
| Finish: SEE WEB SITE FOR OPTIONS | Wattage: 40 Voltage: 120      |
| Top Diffuser: CLOSED             | Socket Type: MEDIUM BASE, E26 |
| Bottom Diffuser: OPEN            | UL Location: DRY              |
|                                  |                               |