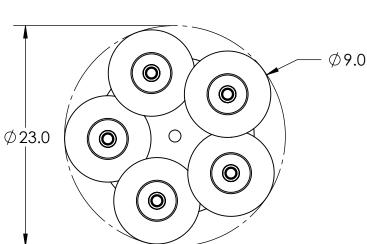

| Mounting Packet: W               | Electrical Type: INCANDESCENT |
|----------------------------------|-------------------------------|
| Approximate lbs.: 30             | Bulb Qty: 5 Bulb Type: A19    |
| Finish: SEE WEB SITE FOR OPTIONS | Wattage: 40 Voltage: 120      |
| Top Diffuser: CLOSED             | Socket Type: MEDIUM BASE, E26 |
| Bottom Diffuser: OPEN            | UL Location: DRY              |
|                                  |                               |