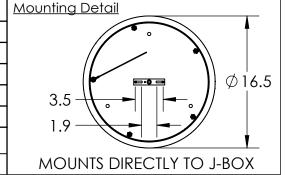

| Mounting Packet: W               | Electrical Type: INCANDESCENT |
|----------------------------------|-------------------------------|
| Approximate lbs.: 30             | Bulb Qty: 5 Bulb Type: A19    |
| Finish: SEE WEB SITE FOR OPTIONS | Wattage: 40 Voltage: 120      |
| Top Diffuser: CLOSED             | Socket Type: MEDIUM BASE, E26 |
| Bottom Diffuser: OPEN            | UL Location: DRY              |
|                                  |                               |