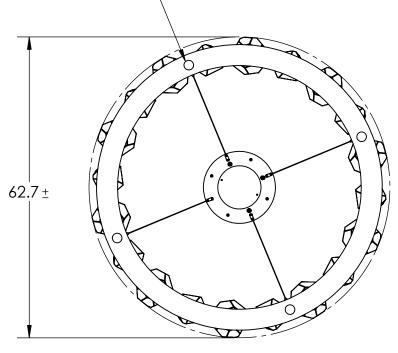

## SPECIFICATION DRAWING

Collection: GEM Product #: CHB0039-0J

Visit <u>hammertonstudio.com</u> for product options and specifications.

4/18/2018 (A)

| Mounting Packet: Z               | Weight(lbs.): 150 | Electrical Type: LED                 |                    | CCT: 2700 K |              |
|----------------------------------|-------------------|--------------------------------------|--------------------|-------------|--------------|
| UL Location: DRY                 |                   | Elec. Qty:24                         | Wattage            | : 47        | Voltage: 120 |
| Finish: SEE WEB SITE FOR OPTIONS |                   | Source Lumens: 2436 UP   1369 DOWN   |                    |             |              |
| Top Diffuser: CLOSED GLASS       |                   | Dimmable:Forward/Reverse Phase to 1% |                    |             |              |
| Bottom Diffuser: FROSTED GLASS   |                   | CRI: 90+                             | Power Factor: >0.9 |             |              |
|                                  |                   |                                      |                    |             |              |