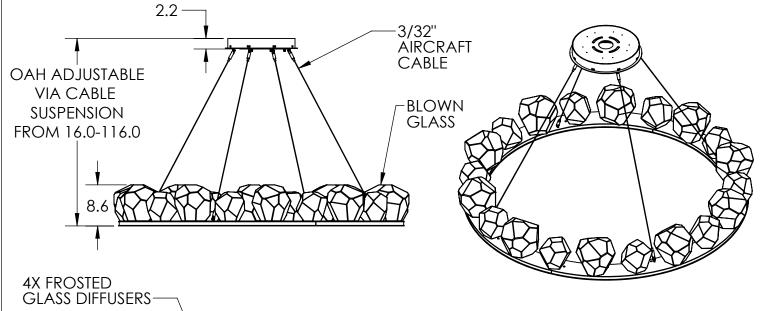

## SPECIFICATION DRAWING

Collection: GEM Product #: CHB0039-0J

Visit <u>hammertonstudio.com</u> for product options and specifications.

4/18/2018 (A)

| Mounting Packet: Z               | Weight(lbs.): 150 | Electrical Type: LED                 |                    | CCT: 2700 K |              |
|----------------------------------|-------------------|--------------------------------------|--------------------|-------------|--------------|
| UL Location: DRY                 |                   | Elec. Qty:24                         | Wattage            | : 47        | Voltage: 120 |
| Finish: SEE WEB SITE FOR OPTIONS |                   | Source Lumens: 2436 UP   1369 DOWN   |                    |             |              |
| Top Diffuser: CLOSED GLASS       |                   | Dimmable:Forward/Reverse Phase to 1% |                    |             |              |
| Bottom Diffuser: FROSTED GLASS   |                   | CRI: 90+                             | Power Factor: >0.9 |             |              |
|                                  |                   |                                      |                    |             |              |