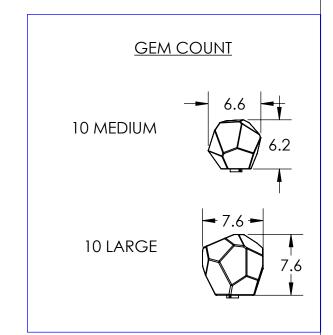

## SPECIFICATION DRAWING

Collection: GEM Product #: CHB0039-0J

Visit <u>hammertonstudio.com</u> for product options and specifications.

4/18/2018 (A)

| Mounting Packet: Z               | Weight(lbs.): 150 | Electrical Type: LED                 |                    | CCT: 2700 K |              |
|----------------------------------|-------------------|--------------------------------------|--------------------|-------------|--------------|
| UL Location: DRY                 |                   | Elec. Qty:24                         | Wattage            | : 47        | Voltage: 120 |
| Finish: SEE WEB SITE FOR OPTIONS |                   | Source Lumens: 2436 UP   1369 DOWN   |                    |             |              |
| Top Diffuser: CLOSED GLASS       |                   | Dimmable:Forward/Reverse Phase to 1% |                    |             |              |
| Bottom Diffuser: FROSTED GLASS   |                   | CRI: 90+                             | Power Factor: >0.9 |             |              |
|                                  |                   |                                      |                    |             |              |