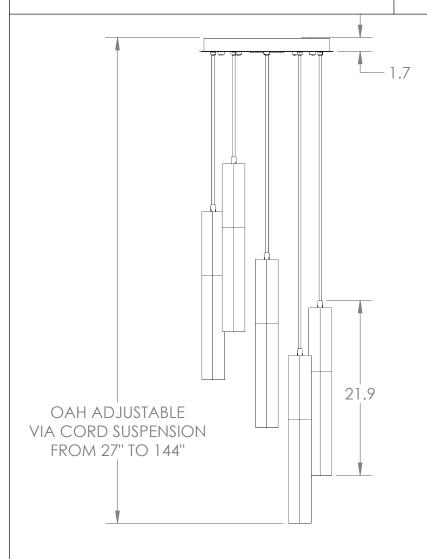

## SPECIFICATION DRAWING

Collection: GLACIER

Product #: CHB0060-05

Visit <u>hammertonstudio.com</u> for product options and specifications.

12/12/2018 (A)

| Mounting Packet: R               | Weight(lbs.): 55                      | Electrical Typ       | e: LED (           |      | CCT: 2700 K  |  |
|----------------------------------|---------------------------------------|----------------------|--------------------|------|--------------|--|
| UL Location: DRY                 |                                       | Elec. Qty:5          | Wattage            | : 20 | Voltage: 120 |  |
| Finish: SEE WEB SITE FOR OPTIONS |                                       | Source Lumens: Up: 0 |                    |      | Down: 1711   |  |
| Top Diffuser: CLOSED             | Dimmable: Forward/Reverse Phase To 1% |                      |                    |      |              |  |
| Bottom Diffuser: CLOSED GLASS    |                                       | CRI: 93+             | Power Factor: >0.9 |      |              |  |
|                                  |                                       |                      |                    |      |              |  |

All fixtures created by Hammerton are handcrafted by artisans. Dimensions may vary up to 7/8".

© Copyright 2018. All rights in design, detail or invention of this drawing are reserved as the property of Hammerton. Any imitation or adaptation without written consent is strictly prohibited.