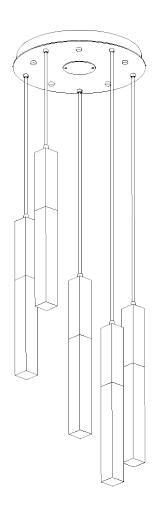

## SPECIFICATION DRAWING

Collection: GLACIER

Product #: CHB0060-05

Visit <u>hammertonstudio.com</u> for product options and specifications.

12/12/2018 (A)

| Mounting Packet: R               | Weight(lbs.): 55                      | Electrical Typ       | e: LED (           |      | CCT: 2700 K  |  |
|----------------------------------|---------------------------------------|----------------------|--------------------|------|--------------|--|
| UL Location: DRY                 |                                       | Elec. Qty:5          | Wattage            | : 20 | Voltage: 120 |  |
| Finish: SEE WEB SITE FOR OPTIONS |                                       | Source Lumens: Up: 0 |                    |      | Down: 1711   |  |
| Top Diffuser: CLOSED             | Dimmable: Forward/Reverse Phase To 1% |                      |                    |      |              |  |
| Bottom Diffuser: CLOSED GLASS    |                                       | CRI: 93+             | Power Factor: >0.9 |      |              |  |
|                                  |                                       |                      |                    |      |              |  |

All fixtures created by Hammerton are handcrafted by artisans. Dimensions may vary up to 7/8".

© Copyright 2018. All rights in design, detail or invention of this drawing are reserved as the property of Hammerton. Any imitation or adaptation without written consent is strictly prohibited.