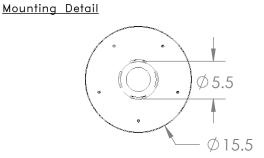

## SPECIFICATION DRAWING

Collection: GLACIER

Product #: CHB0060-05

Visit <u>hammertonstudio.com</u> for product options and specifications.

12/12/2018 (A)

| Mounting Packet: R               | Weight(lbs.): 55                      | Electrical Typ       | e: LED (           |      | CCT: 2700 K  |  |
|----------------------------------|---------------------------------------|----------------------|--------------------|------|--------------|--|
| UL Location: DRY                 |                                       | Elec. Qty:5          | Wattage            | : 20 | Voltage: 120 |  |
| Finish: SEE WEB SITE FOR OPTIONS |                                       | Source Lumens: Up: 0 |                    |      | Down: 1711   |  |
| Top Diffuser: CLOSED             | Dimmable: Forward/Reverse Phase To 1% |                      |                    |      |              |  |
| Bottom Diffuser: CLOSED GLASS    |                                       | CRI: 93+             | Power Factor: >0.9 |      |              |  |
|                                  |                                       |                      |                    |      |              |  |

Hammerton Inc. 217 Wright Brothers Dr. Salt Lake City, UT 84116 (801)973-8095

MOUNTS TO BUILDING STRUCTURE