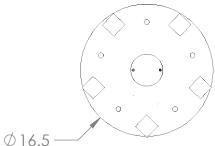

## SPECIFICATION DRAWING

Collection: GLACIER

Product #: CHB0060-05

Visit <u>hammertonstudio.com</u> for product options and specifications.

12/12/2018 (A)

| Mounting Packet: R               | Weight(lbs.): 55                      | Electrical Typ       | e: LED (           |      | CCT: 2700 K  |  |
|----------------------------------|---------------------------------------|----------------------|--------------------|------|--------------|--|
| UL Location: DRY                 |                                       | Elec. Qty:5          | Wattage            | : 20 | Voltage: 120 |  |
| Finish: SEE WEB SITE FOR OPTIONS |                                       | Source Lumens: Up: 0 |                    |      | Down: 1711   |  |
| Top Diffuser: CLOSED             | Dimmable: Forward/Reverse Phase To 1% |                      |                    |      |              |  |
| Bottom Diffuser: CLOSED GLASS    |                                       | CRI: 93+             | Power Factor: >0.9 |      |              |  |
|                                  |                                       |                      |                    |      |              |  |

Hammerton Inc. 217 Wright Brothers Dr. Salt Lake City, UT 84116 (801)973-8095

MOUNTS TO BUILDING STRUCTURE