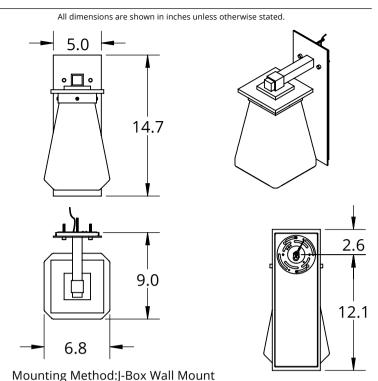

## PRODUCT SPECIFICATION

Construction: Aluminum Body With Blown Glass

Finish Options: AG SB TB

Glass Types: HC
Suspension Method:Wall Mount

Weight(lbs.): 10 UL Rating:Wet

Top Diffuser: Closed

Bottom Diffuser:Closed Glass