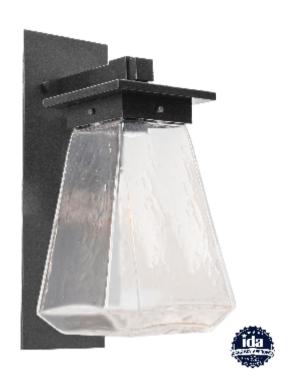

## PRODUCT DESCRIPTION

A fresh re-interpretation of an old-world lantern silhouette, the Beacon Arm Sconce features a large artisan blown glass shade with a clear chilled texture. It is offered with both incandescent and AC LED lamping, but note that **only the AC LED option is IDA Dark Sky compliant.** 

## PRODUCT SPECIFICATION

Construction: Aluminum Body With Blown Glass

Finish Options: AG SB TB

Glass Types: HC
Suspension Method:Wall Mount

Weight(lbs.): 10 UL Rating:Wet

Top Diffuser: Closed

Bottom Diffuser:Closed Glass