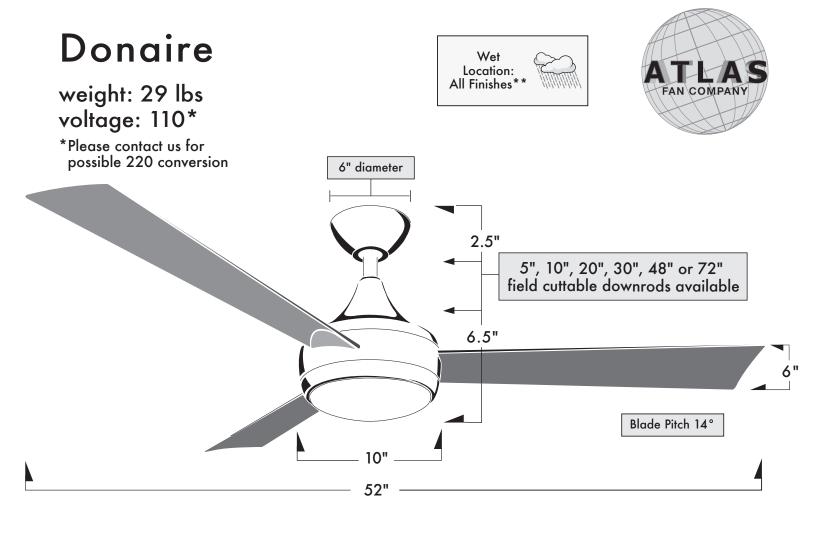

- 52" diameter with three ABS blades.
- Energy efficient three-speed, reversible 3-speed AC motor.
- Finishes: brushed stainless or brushed bronze.
- Constructed of entirely 316 marine grade stainless steel.
- Limited Lifetime Warranty
- Standard equipment:
  - One downrod of 10". 5", 20", 30", 48" or 72" downrods also available.
  - Vaulted ceiling mount canopy for up to 30 degrees.
  - Reverse on 3-speed hand-held, wall-mountable remote control.
  - Integrated 16W LED light is dimmable and replaceable. 2807K. CRI: 75. Hours: 36,000 Lumens: 510.8

- 1) The Donaire is compatible with flat or vaulted ceilings and can be mounted with any one of the following downrod lengths: 5", 10", 20", 30", 48" and 72".
- 2) The Donaire is also compatible with an accessory Lutron decora-style wall control: SFSQ-LF.

6573

<sup>\*\*</sup>Wet location: All standard finishes.