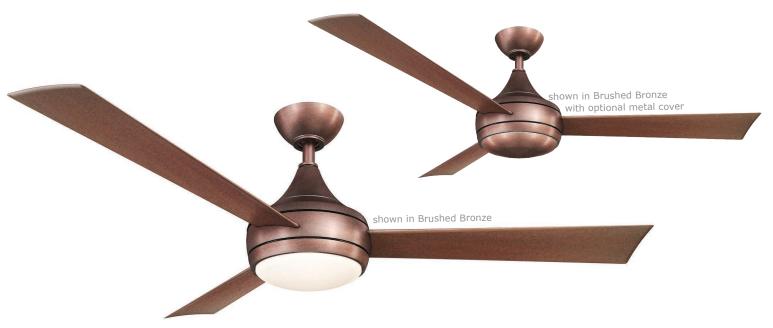

## Donaire

100% 316 Marine Grade Stainless Steel

Designed in 2015

With teardrop motor housing, the Donaire 316 marine grade stainless steel wet location ceiling fan is transitional in design. Donaire is finished in brushed bronze or brushed stainless and is equipped with an 16W LED, dimmable light kit with optional metal cover.

- 52" diameter with three ABS blades.
- Energy efficient three-speed, reversible 3-speed AC motor.
- Finishes: brushed stainless or brushed bronze.
- Constructed of entirely 316 marine grade stainless steel.
- Limited Lifetime Warranty
- Standard equipment:
  - One downrod of 10". 5", 20", 30", 48" or 72" downrods also available.
  - Vaulted ceiling mount canopy for up to 30 degrees.
  - Reverse on 3-speed hand-held, wall-mountable remote control.
  - Integrated 16W LED light is dimmable and replaceable. 2807K. CRI: 75. Hours: 36,000 Lumens: 510.8