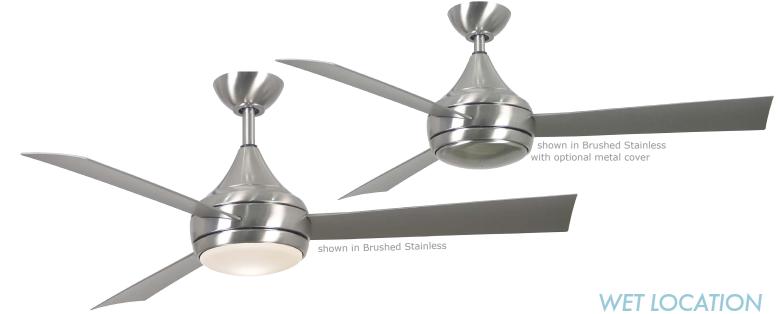

## Donaire

100% 316 Marine Grade Stainless Steel

Designed in 2015

With teardrop motor housing, the Donaire 316 marine grade stainless steel wet location ceiling fan is transitional in design. Donaire is finished in brushed bronze or brushed stainless and is equipped with an 16W LED, dimmable light kit with optional metal cover.

- 52" diameter with three ABS blades.
- Energy efficient three-speed, reversible 3-speed AC motor.
- Finishes: brushed stainless or brushed bronze.
- Constructed of entirely 316 marine grade stainless steel.
- Limited Lifetime Warranty
- Standard equipment:
  - One downrod of 10". 5", 20", 30", 48" or 72" downrods also available.
  - Vaulted ceiling mount canopy for up to 30 degrees.
  - Reverse on 3-speed hand-held, wall-mountable remote control.
  - Integrated 16W LED light is dimmable and replaceable. 2807K. CRI: 75. Hours: 36,000 Lumens: 510.8