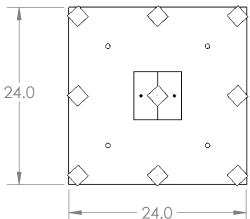

## SPECIFICATION DRAWING

Collection: GLACIER

Product #: CHB0060-09

Visit <u>hammertonstudio.com</u> for product options and specifications.

12/11/2018 (A)

| Mounting Packet: R                                                                             | Weight(lbs.): 96 | Electrical Type: LED |                    |  | CCT: 2700 K  |  |
|------------------------------------------------------------------------------------------------|------------------|----------------------|--------------------|--|--------------|--|
| UL Location: DRY                                                                               |                  | Elec. Qty:9          | Wattage: 35        |  | Voltage: 120 |  |
| Finish: SEE WEB SITE FOR OPTIONS                                                               |                  | Source Lumens: Up: 0 |                    |  | Down: 3080   |  |
| Top Diffuser: CLOSED METAL Dimmable: Forward/Reverse Phase To 1%                               |                  |                      |                    |  |              |  |
| Bottom Diffuser: CLO                                                                           | SED GLASS        | CRI: 93+             | Power Factor: >0.9 |  |              |  |
| All fixtures created by Hammerton are handcrafted by artisans. Dimensions may vary up to 7/8". |                  |                      |                    |  |              |  |