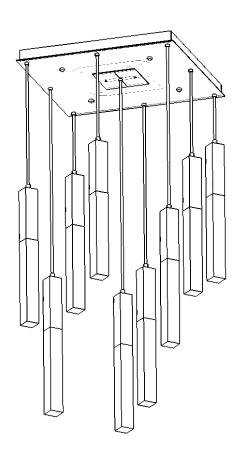

## SPECIFICATION DRAWING

Collection: GLACIER

Product #: CHB0060-09

Visit <u>hammertonstudio.com</u> for product options and specifications.

12/11/2018 (A)

| Mounting Packet: R                                                                             | Weight(lbs.): 96 | Electrical Type: LED |                    |  | CCT: 2700 K  |  |
|------------------------------------------------------------------------------------------------|------------------|----------------------|--------------------|--|--------------|--|
| UL Location: DRY                                                                               |                  | Elec. Qty:9          | Wattage: 35        |  | Voltage: 120 |  |
| Finish: SEE WEB SITE FOR OPTIONS                                                               |                  | Source Lumens: Up: 0 |                    |  | Down: 3080   |  |
| Top Diffuser: CLOSED METAL Dimmable: Forward/Reverse Phase To 1%                               |                  |                      |                    |  |              |  |
| Bottom Diffuser: CLO                                                                           | SED GLASS        | CRI: 93+             | Power Factor: >0.9 |  |              |  |
| All fixtures created by Hammerton are handcrafted by artisans. Dimensions may vary up to 7/8". |                  |                      |                    |  |              |  |