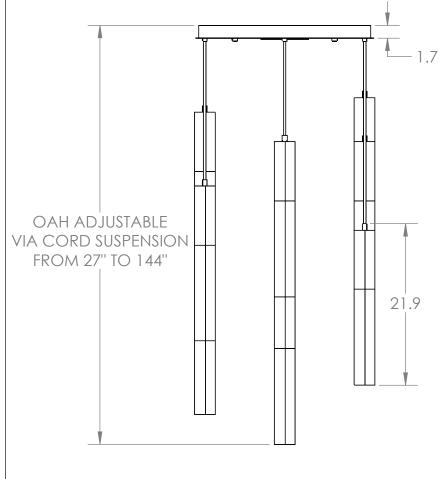

## SPECIFICATION DRAWING

Collection: GLACIER

Product #: CHB0060-09

Visit <u>hammertonstudio.com</u> for product options and specifications.

12/11/2018 (A)

| Mounting Packet: R                                                                             | Weight(lbs.): 96 | Electrical Type: LED |                    |  | CCT: 2700 K  |  |
|------------------------------------------------------------------------------------------------|------------------|----------------------|--------------------|--|--------------|--|
| UL Location: DRY                                                                               |                  | Elec. Qty:9          | Wattage: 35        |  | Voltage: 120 |  |
| Finish: SEE WEB SITE FOR OPTIONS                                                               |                  | Source Lumens: Up: 0 |                    |  | Down: 3080   |  |
| Top Diffuser: CLOSED METAL Dimmable: Forward/Reverse Phase To 1%                               |                  |                      |                    |  |              |  |
| Bottom Diffuser: CLO                                                                           | SED GLASS        | CRI: 93+             | Power Factor: >0.9 |  |              |  |
| All fixtures created by Hammerton are handcrafted by artisans. Dimensions may vary up to 7/8". |                  |                      |                    |  |              |  |