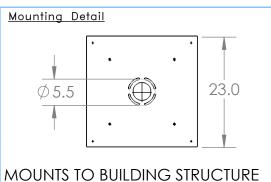

## SPECIFICATION DRAWING

Collection: GLACIER

Product #: CHB0060-09

Visit <u>hammertonstudio.com</u> for product options and specifications.

12/11/2018 (A)

| Mounting Packet: R                                                                             | Weight(lbs.): 96 | Electrical Type: LED |                    |  | CCT: 2700 K  |  |
|------------------------------------------------------------------------------------------------|------------------|----------------------|--------------------|--|--------------|--|
| UL Location: DRY                                                                               |                  | Elec. Qty:9          | Wattage: 35        |  | Voltage: 120 |  |
| Finish: SEE WEB SITE FOR OPTIONS                                                               |                  | Source Lumens: Up: 0 |                    |  | Down: 3080   |  |
| Top Diffuser: CLOSED METAL Dimmable: Forward/Reverse Phase To 1%                               |                  |                      |                    |  |              |  |
| Bottom Diffuser: CLO                                                                           | SED GLASS        | CRI: 93+             | Power Factor: >0.9 |  |              |  |
| All fixtures created by Hammerton are handcrafted by artisans. Dimensions may vary up to 7/8". |                  |                      |                    |  |              |  |