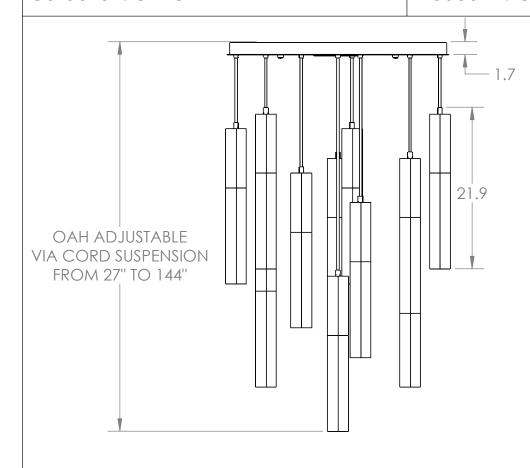

## SPECIFICATION DRAWING

Collection: GLACIER

Product #: CHB0060-11

Visit <u>hammertonstudio.com</u> for product options and specifications.

12/11/2018 (A)

| Mounting Packet: R Weight(lbs.): 105 | Electrical Typ                        | e: LED             | CCT: 2700 K       |  |
|--------------------------------------|---------------------------------------|--------------------|-------------------|--|
| UL Location: DRY                     | Elec. Qty:11                          | Wattage            | : 43 Voltage: 120 |  |
| Finish: SEE WEB SITE FOR OPTIONS     | Source Lume                           | ns: Up:0           | Down: 3764        |  |
| Top Diffuser: CLOSED METAL           | Dimmable: Forward/Reverse Phase To 1% |                    |                   |  |
| Bottom Diffuser: CLOSED GLASS        | CRI: 93+                              | Power Factor: >0.9 |                   |  |
|                                      |                                       |                    |                   |  |