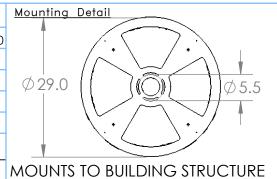

## SPECIFICATION DRAWING

Collection: GLACIER

Product #: CHB0060-11

Visit <u>hammertonstudio.com</u> for product options and specifications.

12/11/2018 (A)

| Mounting Packet: R Weight(lbs.): 105 | Electrical Typ                        | e: LED             | CCT: 2700 K       |  |
|--------------------------------------|---------------------------------------|--------------------|-------------------|--|
| UL Location: DRY                     | Elec. Qty:11                          | Wattage            | : 43 Voltage: 120 |  |
| Finish: SEE WEB SITE FOR OPTIONS     | Source Lume                           | ns: Up:0           | Down: 3764        |  |
| Top Diffuser: CLOSED METAL           | Dimmable: Forward/Reverse Phase To 1% |                    |                   |  |
| Bottom Diffuser: CLOSED GLASS        | CRI: 93+                              | Power Factor: >0.9 |                   |  |
|                                      |                                       |                    |                   |  |