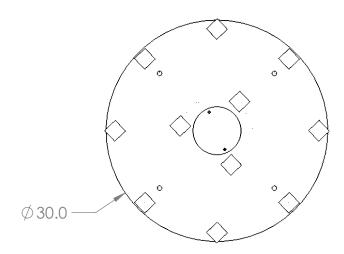

## SPECIFICATION DRAWING

Collection: GLACIER

Product #: CHB0060-11

Visit <u>hammertonstudio.com</u> for product options and specifications.

12/11/2018 (A)

| Mounting Packet: R Weight(lbs.): 105 | Electrical Typ                        | e: LED             | CCT: 2700 K       |  |
|--------------------------------------|---------------------------------------|--------------------|-------------------|--|
| UL Location: DRY                     | Elec. Qty:11                          | Wattage            | : 43 Voltage: 120 |  |
| Finish: SEE WEB SITE FOR OPTIONS     | Source Lume                           | ns: Up:0           | Down: 3764        |  |
| Top Diffuser: CLOSED METAL           | Dimmable: Forward/Reverse Phase To 1% |                    |                   |  |
| Bottom Diffuser: CLOSED GLASS        | CRI: 93+                              | Power Factor: >0.9 |                   |  |
|                                      |                                       |                    |                   |  |