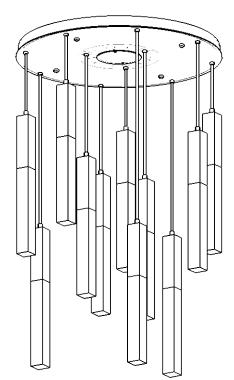

## SPECIFICATION DRAWING

Collection: GLACIER

Product #: CHB0060-11

Visit <u>hammertonstudio.com</u> for product options and specifications.

12/11/2018 (A)

| Mounting Packet: R Weight(lbs.): 105 | Electrical Typ                        | e: LED             | CCT: 2700 K       |  |
|--------------------------------------|---------------------------------------|--------------------|-------------------|--|
| UL Location: DRY                     | Elec. Qty:11                          | Wattage            | : 43 Voltage: 120 |  |
| Finish: SEE WEB SITE FOR OPTIONS     | Source Lume                           | ns: Up:0           | Down: 3764        |  |
| Top Diffuser: CLOSED METAL           | Dimmable: Forward/Reverse Phase To 1% |                    |                   |  |
| Bottom Diffuser: CLOSED GLASS        | CRI: 93+                              | Power Factor: >0.9 |                   |  |
|                                      |                                       |                    |                   |  |