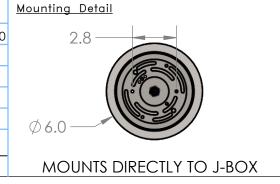

## SPECIFICATION DRAWING

Collection: ROCK CRYSTAL Product #: LAB0050-17

Visit <u>hammertonstudio.com</u> for product options and specifications.

10/25/2017 (A)

| Mounting Packet: Y                                                                            | Weight(lbs.): 5 | Electrical Type: LED                           |                    | CCT: 2700 K |              |
|-----------------------------------------------------------------------------------------------|-----------------|------------------------------------------------|--------------------|-------------|--------------|
| UL Location: DRY                                                                              |                 | Elec. Qty: 1                                   | Wattage: 5.2       |             | Voltage: 120 |
| Finish: SEE WEB SITE FOR OPTIONS                                                              |                 | Source Lumens: Up: 34                          |                    |             |              |
| Top Diffuser: CLOSED                                                                          |                 | Dimmable: Forward/Reverse Phase or 0-10V To 1% |                    |             |              |
| Bottom Diffuser: CLOSED GLASS                                                                 |                 | CRI: 93+                                       | Power Factor: >0.9 |             |              |
| All fixtures created by Hammerton are handcrafted by artisans. Dimensions may vary up to 7/8" |                 |                                                |                    |             |              |