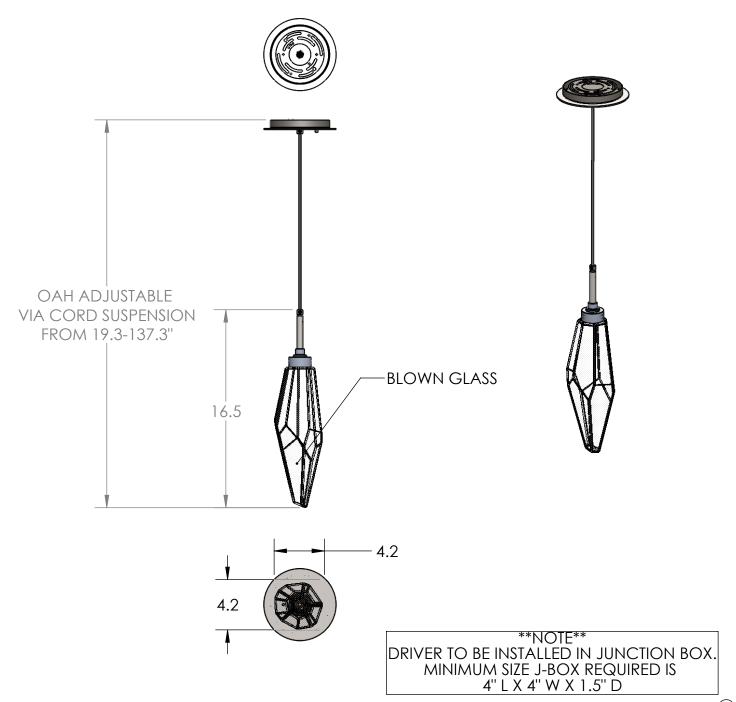

## SPECIFICATION DRAWING

Collection: ROCK CRYSTAL Product #: LAB0050-17

Visit <u>hammertonstudio.com</u> for product options and specifications.

10/25/2017 (A)

| Mounting Packet: Y                                                                            | Weight(lbs.): 5 | Electrical Type: LED                           |                    | CCT: 2700 K |              |
|-----------------------------------------------------------------------------------------------|-----------------|------------------------------------------------|--------------------|-------------|--------------|
| UL Location: DRY                                                                              |                 | Elec. Qty: 1                                   | Wattage: 5.2       |             | Voltage: 120 |
| Finish: SEE WEB SITE FOR OPTIONS                                                              |                 | Source Lumens: Up: 34                          |                    |             |              |
| Top Diffuser: CLOSED                                                                          |                 | Dimmable: Forward/Reverse Phase or 0-10V To 1% |                    |             |              |
| Bottom Diffuser: CLOSED GLASS                                                                 |                 | CRI: 93+                                       | Power Factor: >0.9 |             |              |
| All fixtures created by Hammerton are handcrafted by artisans. Dimensions may vary up to 7/8" |                 |                                                |                    |             |              |