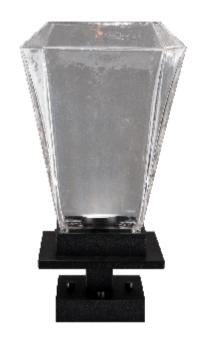

All dimensions are shown in inches unless otherwise stated.

A fresh re-interpretation of an old-world lantern silhouette, the Beacon Pier Mount features a large artisan blown glass shade with a clear chilled texture. It is offered with both incandescent and AC LED lamping.

## PRODUCT SPECIFICATION

Construction: Aluminum Body With Blown Glass

Finish Options: AG SB TB

Glass Types: HC

Suspension Method:Pier Mount

Weight(lbs.): 8 UL Rating:Wet

Top Diffuser: Closed Glass

Bottom Diffuser:Closed