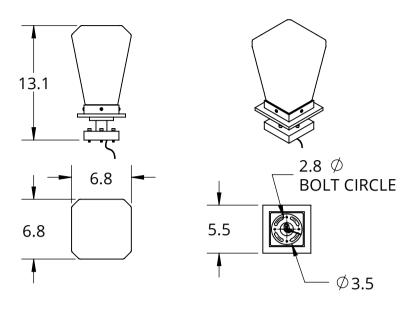

Mounting Method: Mounts Directly to Pier

## PRODUCT SPECIFICATION

Construction: Aluminum Body With Blown Glass

Finish Options: AG SB TB

Glass Types: HC

Suspension Method:Pier Mount

Weight(lbs.): 8 UL Rating:Wet

Top Diffuser: Closed Glass

Bottom Diffuser:Closed