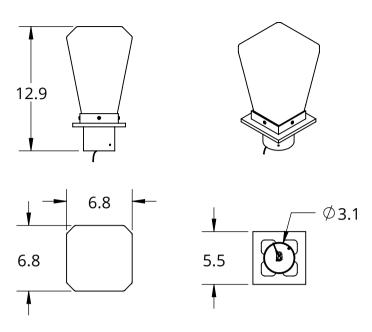

All dimensions are shown in inches unless otherwise stated.

## PRODUCT SPECIFICATION

Construction: Aluminum Body With Blown Glass

Finish Options: AG SB TB

Glass Types:

Suspension Method:Post Mount

Weight(lbs.): 7 **UL Rating:Wet** 

Top Diffuser: Closed Glass Bottom Diffuser:Closed

Light Source:LED

Electrical Qty:1

Wattage (Watts):4.5

Voltage (Volts):120

Source Lumens:400

Dimming:ELV to 1%

CCT: 3000K

Driver Quantity & Location:1, in Post