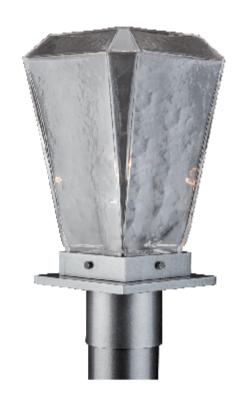

## PRODUCT DESCRIPTION

A fresh re-interpretation of an old-world lantern silhouette, the Beacon Post Mount features a large artisan blown glass shade with a clear chilled texture. It is offered with both incandescent and AC LED lamping.

Choose from three AAMA 2604-rated finishes that provide long-lasting UV and corrosion resistance in coastal and other harsh climates. All Beacon lighting includes a lifetime warranty to the original purchaser.

Mounting Method: Mounts Directly To Post