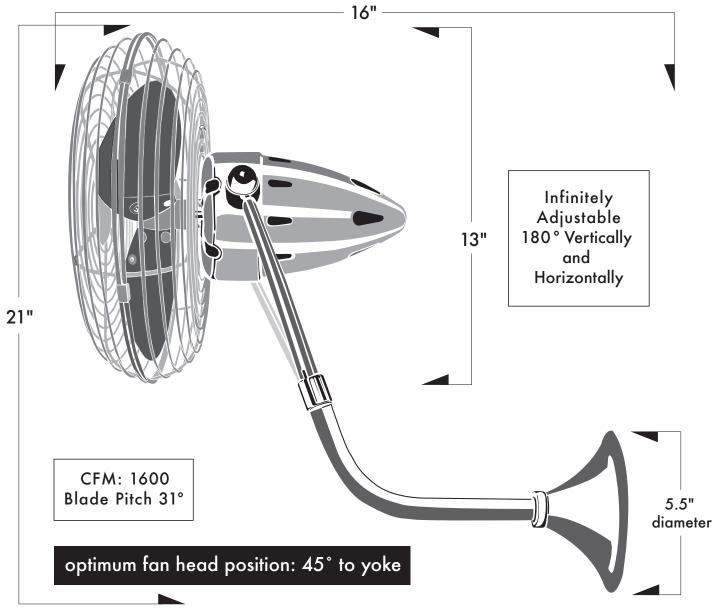

## Bruna Parede Designed in 2007

The Bruna Parede is reminiscent of the wall fans of the early 20th century. The fan head of the Bruna Parede wall mounted fan can be infinitely positioned vertically and horizontally across 180-degree arcs to provide maximum directional airflow. It can be mounted in small, awkward spaces or in front of HVAČ ducts to make more efficient the heating, ventilation or air conditioning of any space.

- Constructed of cast aluminum, heavy spun and stamped steel, the Bruna carries a limited lifetime warranty.
  Equipped with hand-balanced metal fan head with metal safety cages.
- Damp location rated if ordered with protective powder or clear coatings.
- Bruna Parede does not oscillate.

## Bruna Parede

weight: 8 lbs

voltage: 110/220