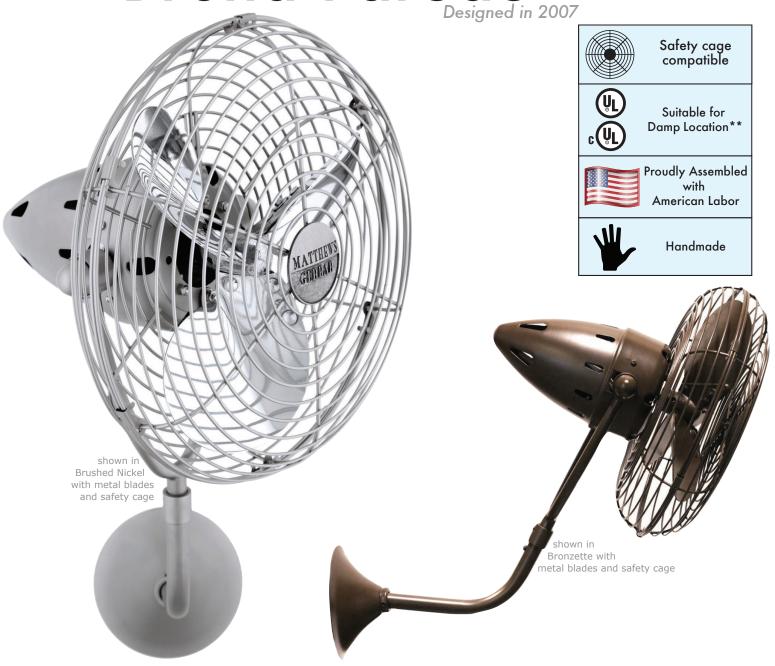

## Bruna Parede Designed in 2007

The Bruna Parede is reminiscent of the wall fans of the early 20th century. The fan head of the Bruna Parede wall mounted fan can be infinitely positioned vertically and horizontally across 180-degree arcs to provide maximum directional airflow. It can be mounted in small, awkward spaces or in front of HVAČ ducts to make more efficient the heating, ventilation or air conditioning of any space.

- Constructed of cast aluminum, heavy spun and stamped steel, the Bruna carries a limited lifetime warranty.
  Equipped with hand-balanced metal fan head with metal safety cages.
- Damp location rated if ordered with protective powder or clear coatings.
- Bruna Parede does not oscillate.

## Standard Equipment:

- Safety cage
- Lutron decora-style SFS-5E fully variable wall switch in white
- Side-mounted wall junction box

\*\*Damp Location

<sup>\*\*</sup>Damp location with powder or clear coat only. Not recommended for salt water/ocean front applications.