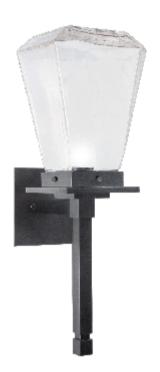

## **PRODUCT DESCRIPTION**

A fresh re-interpretation of an old-world lantern silhouette, the Beacon Torch Sconce features a large artisan blown glass shade with a clear chilled texture. It is offered with both incandescent and AC LED lamping.

Choose from three AAMA 2604-rated finishes that provide long-lasting UV and corrosion resistance in coastal and other harsh climates. All Beacon lighting includes a lifetime warranty to the original purchaser.

## **PRODUCT SPECIFICATION**

Construction: Aluminum Body With Blown Glass

Finish Options: AG SB TB Glass Types: Suspension Method:Wall Mount Weight(lbs.): 9 UL Rating:Wet Top Diffuser: Closed, Glass Bottom Diffuser:Closed Light Source:LED Electrical Qty:1 Wattage (Watts):4.5 Voltage (Volts):120 Source Lumens:400 Dimming:ELV to 1% CCT: 3000K Driver Quantity & Location:1, in J-Box CRI: 93+ Power Factor: >0.9