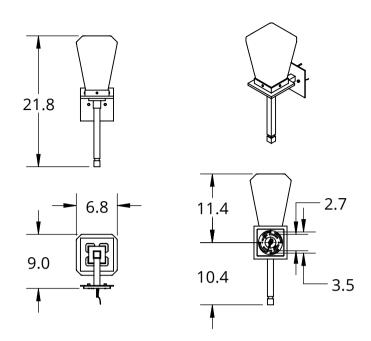

All dimensions are shown in inches unless otherwise stated.

Mounting Method:J-Box Wall Mount

## **PRODUCT SPECIFICATION**

Construction: Aluminum Body With Blown Glass

Finish Options: AG SB TB Glass Types: Suspension Method:Wall Mount Weight(lbs.): 9 UL Rating:Wet Top Diffuser: Closed, Glass Bottom Diffuser:Closed Light Source:LED Electrical Qty:1 Wattage (Watts):4.5 Voltage (Volts):120 Source Lumens:400 Dimming:ELV to 1% CCT: 3000K Driver Quantity & Location:1, in J-Box CRI: 93+ Power Factor: >0.9